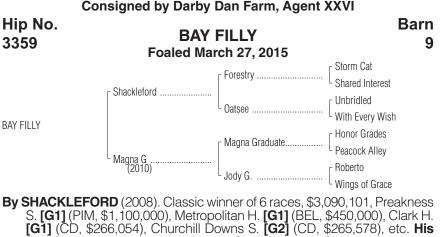

**S. [G1]** (CD, \$266,054), Churchill Downs S. **[G2]** (CD, \$265,578), etc. **His first foals are 2-year-olds of 2016**. Sire of winners Oxblood (in 1 start, \$25,749), Little Nappy (in 2 starts, \$24,400), Shacklefords Storm (in 2 starts, \$21,528), Wellabled (in 1 start, \$19,200), Shackin Up (in 1 start, \$19,200). Son of black-type winner Forestry, sire of 58 black-type winners.

## 1st dam

MAGNA G, by Magna Graduate. Placed at 2 and 3, \$10,974. Dam of 1 other registered foal, a 2-year-old of 2016, which has not started.

## 2nd dam

JODY G., by Roberto. Winner at 3, \$38,770. Sister to **PLENTY OF GRACE**. Dam of 14 other foals, 13 to race, 11 winners, including--

**DUALITY** (c. by Seeking the Gold). 2 wins at 2, \$133,833, Bashford Manor || S. **[G2]**. Sire.

## 3rd dam

 WINGS OF GRACE, by Key to the Mint. 6 wins at 2 and 3, \$121,157, Boiling Springs H.-G3, etc. Half-sister to Battle Creek Girl (\$40,240). Dam of--SOARING SOFTLY. 9 wins in 16 starts, 2 to 4, \$1,270,433, champion grass
mare, Breeders' Cup Filly & Mare Turf [G1], etc. Black-type producer.
PLENTY OF GRACE. 8 wins, \$744,499, Yellow Ribbon Invitational S. [G1], etc.